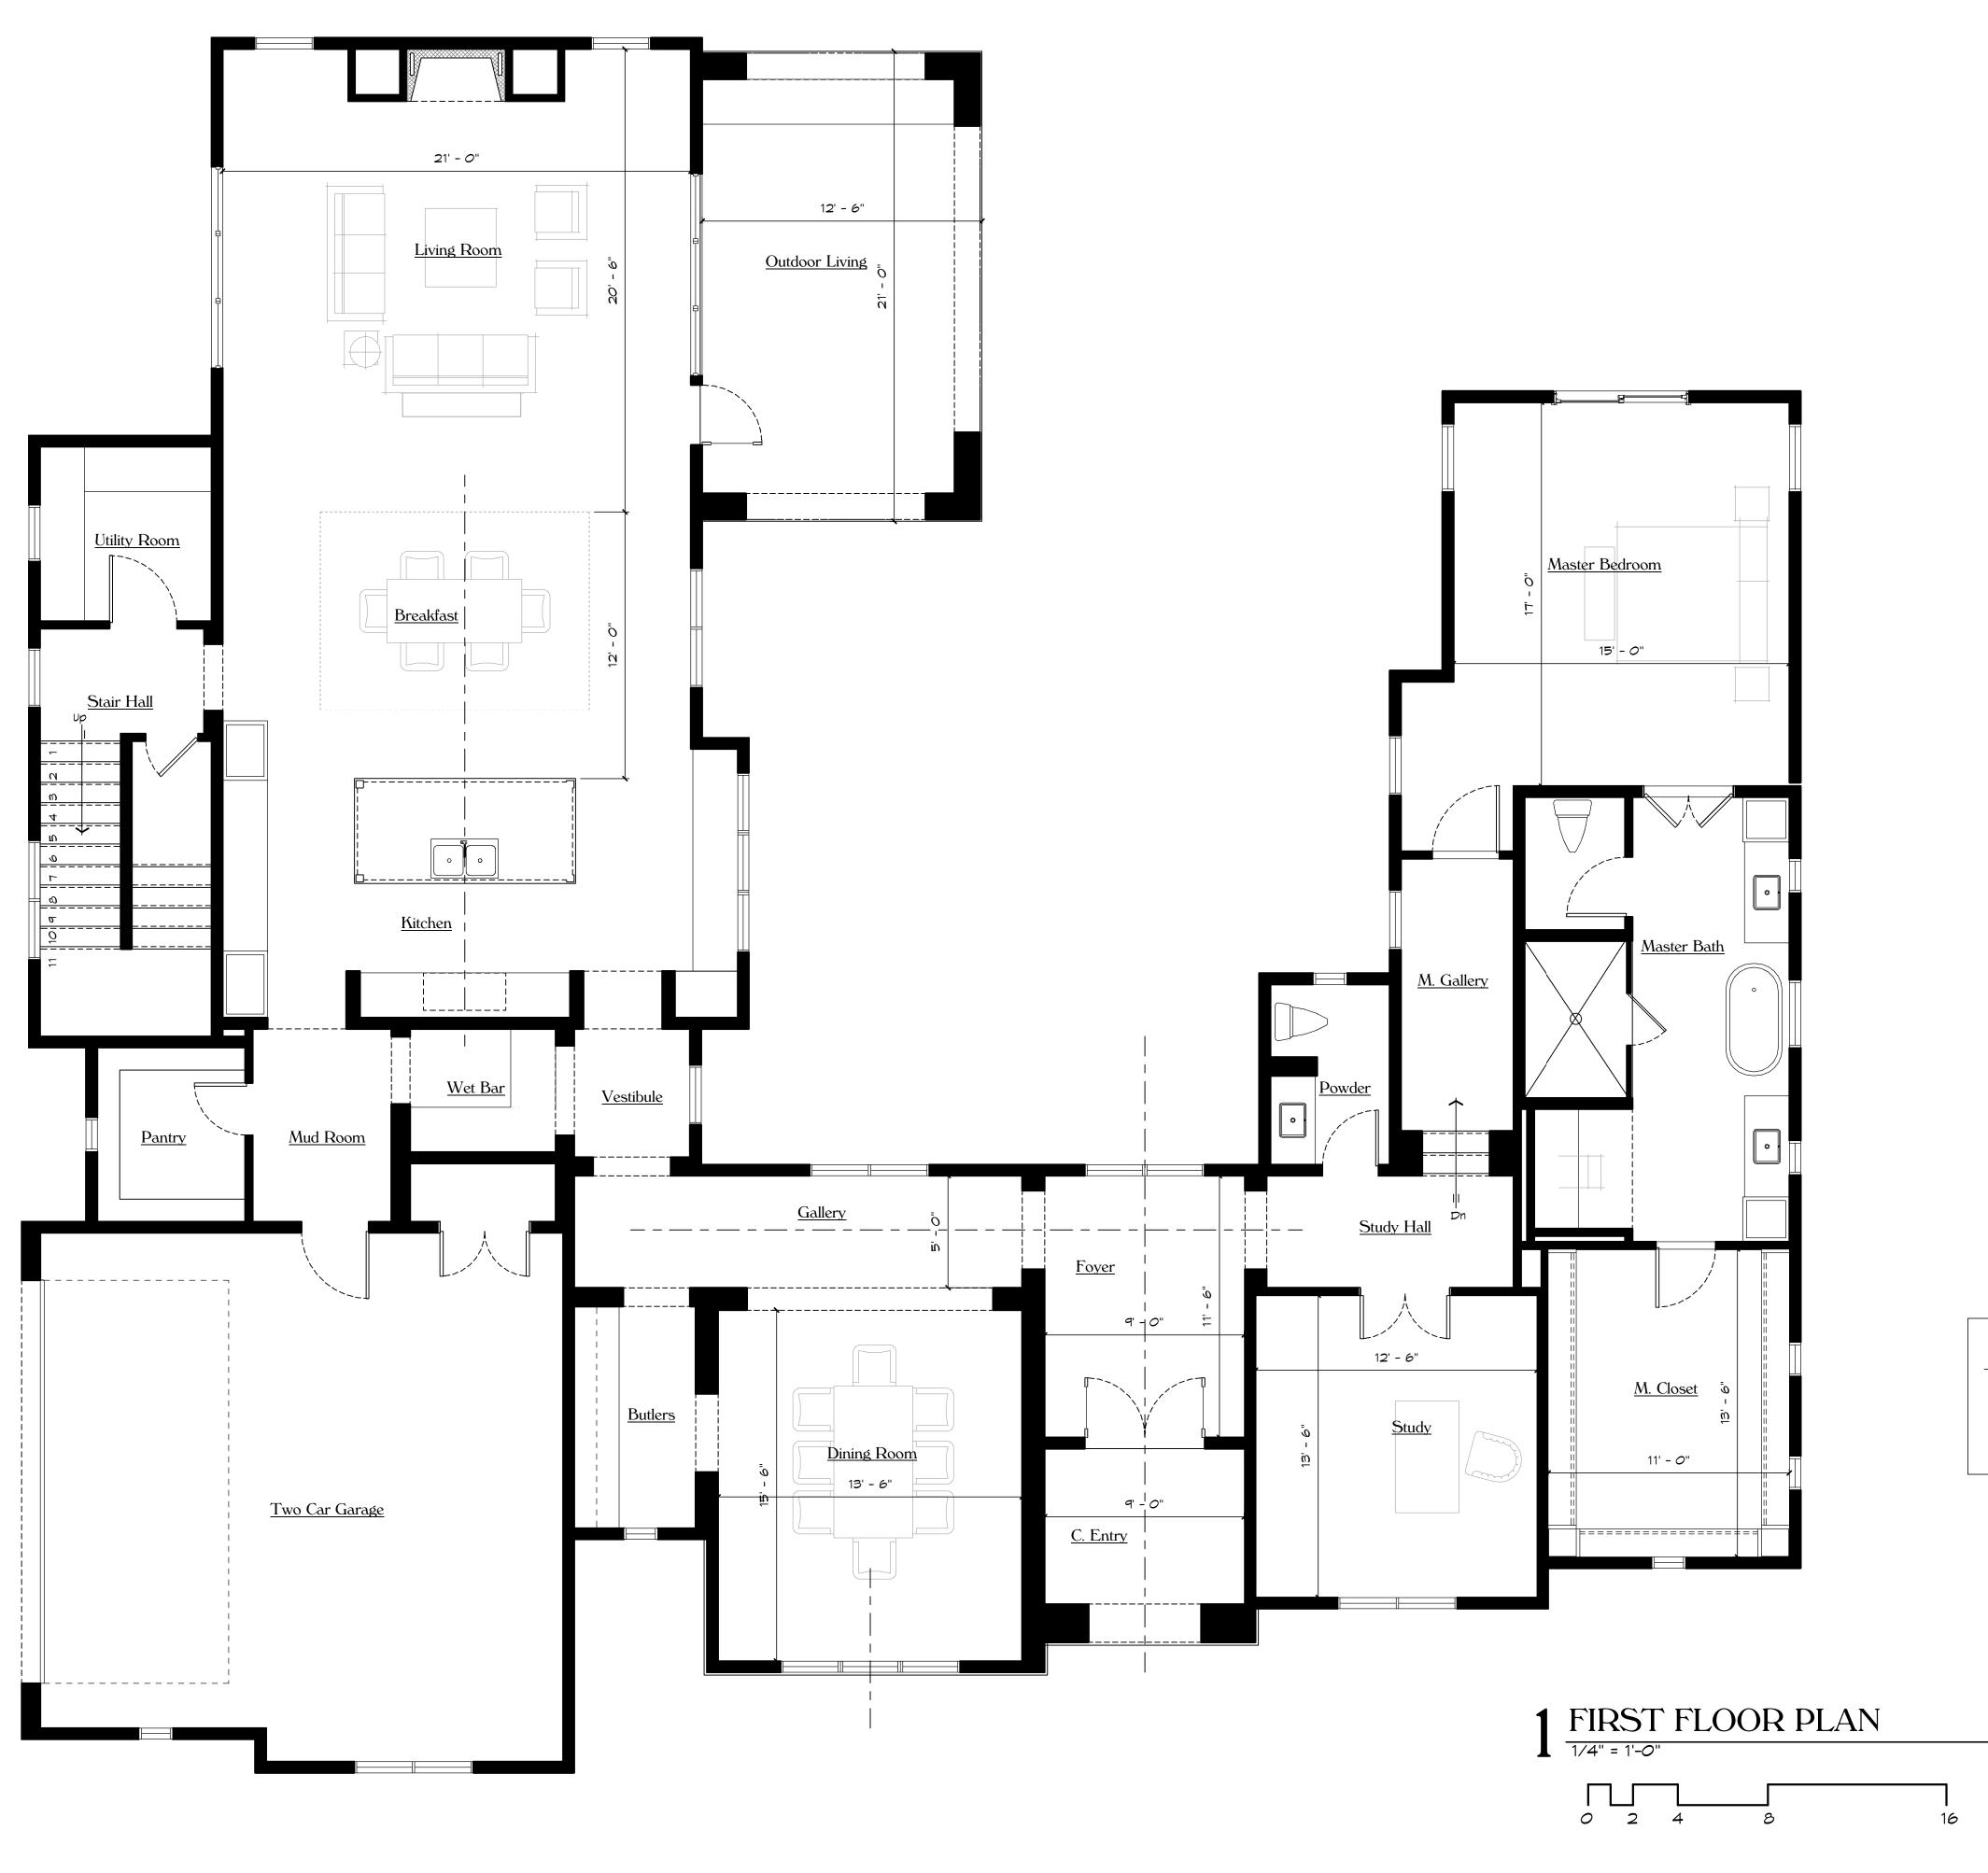

Al

WALL LEGEND

2x4 wall 2x6 wall 10" wall

|                                  | <image/> <section-header><section-header><section-header><section-header><section-header><section-header><section-header><text><text></text></text></section-header></section-header></section-header></section-header></section-header></section-header></section-header> |
|----------------------------------|----------------------------------------------------------------------------------------------------------------------------------------------------------------------------------------------------------------------------------------------------------------------------|
| <u>a b u l a t i o n s</u>       | NIC ABBEY LUXURY HOMES<br>701 IVY LANE<br>TERRELL HILLS<br>LOT 8<br>BLOCK 585                                                                                                                                                                                              |
| bor : 3100 Sf<br>Floor : 1000 Sf | Plan Information:<br>Drawn By: JV / MS<br>Project #:<br>Copyright: 2023<br>Revisions:<br>1<br>2<br>Issue Date:<br>11-28-2023<br>Sheet Title & No.<br>FIRST FLOOR<br>PLAN NOTES<br>A3                                                                                       |

<u>Area</u> Ta

Conditioned

First Floo Second Flo